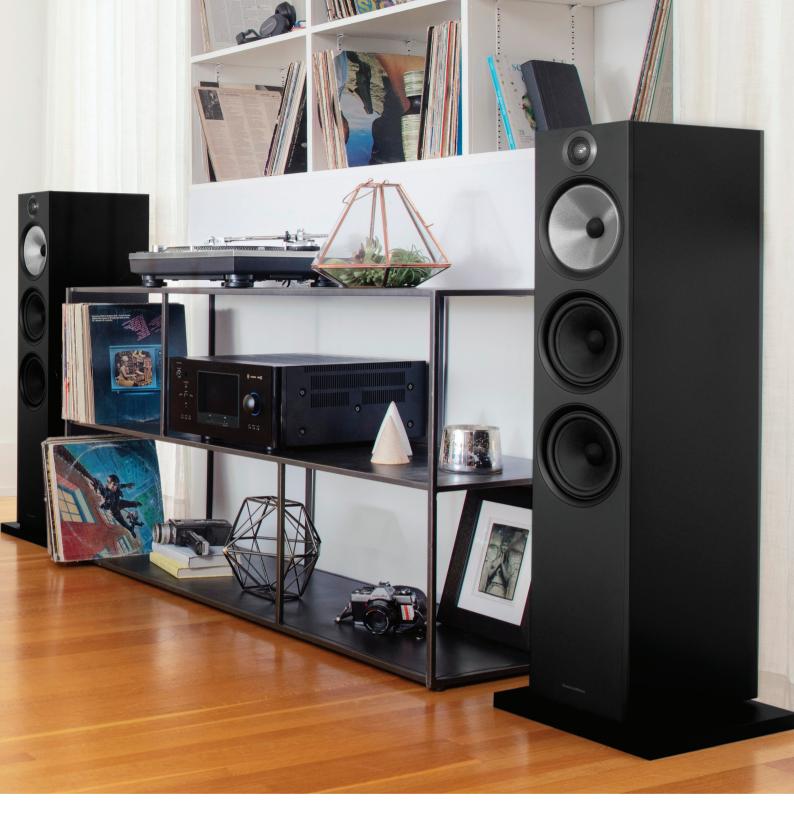

## 600 SERIES

603

Bowers & Wilkins

The floorstanding speaker in the new 600 Series from Bowers & Wilkins brings pristine sound to your home. The flagship 603 speaker features our award-winning Continuum cone technology, which creates a pure and precise soundscape. Developed over an eight-year period and first featured on our flagship 800 Series Diamond models, the Continuum cone has been integrated into the sixth generation of the critically acclaimed 603 to transform the performance you expect from an entry-level speaker. The 603 features the proven Decoupled Double Dome tweeter, with a re-engineered assembly for better performance. Our improved paper bass cones combine effortless power and endless low-end with the precision and low-distortion accuracy you'd expect from Bowers & Wilkins. But the new 603 speaker isn't just about cleaner sound – it boasts a cleaner look, too. We removed grille pegs and replaced them with magnets, while moving the port to the rear cabinet, creating a modern and premium aesthetic, wrapped with a matte finish. Fill your home with beautiful Bowers & Wilkins sound.