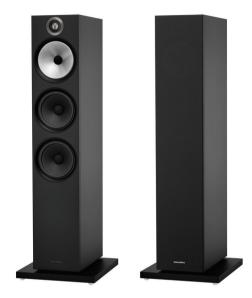

## 600 SERIES

603

Bowers & Wilkins

The floorstanding speaker in the new 600 Series from Bowers & Wilkins brings pristine sound to your home. The flagship 603 speaker features our award-winning Continuum cone technology, which creates a pure and precise soundscape. Developed over an eight-year period and first featured on our flagship 800 Series Diamond models, the Continuum cone has been integrated into the sixth generation of the critically acclaimed 603 to transform the performance you expect from an entry-level speaker. The 603 features the proven Decoupled Double Dome tweeter, with a re-engineered assembly for better performance. Our improved paper bass cones combine effortless power and endless low-end with the precision and low-distortion accuracy you'd expect from Bowers & Wilkins. But the new 603 speaker isn't just about cleaner sound – it boasts a cleaner look, too. We removed grille pegs and replaced them with magnets, while moving the port to the rear cabinet, creating a modern and premium aesthetic, wrapped with a matte finish. Fill your home with beautiful Bowers & Wilkins sound.