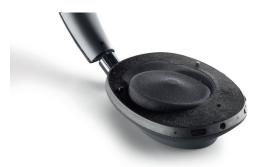

#### **Best-In-Class Sound**

The driving force of PX is a pair of bespoke Bowers & Wilkins drive units derived from the reference P9 Signature headphone. A fully digital headphone, PX uses the latest aptX HD Bluetooth transmission system at 24-bit resolution for a stunningly accurate performance.

#### **Noise Cancellation**

PX's active noise cancelling signal has been painstakingly refined to block out ambient sound without affecting the listening experience. With three environment filters (Flight, City and Office) controlled through the companion app, PX always delivers optimum isolation, wherever you are.