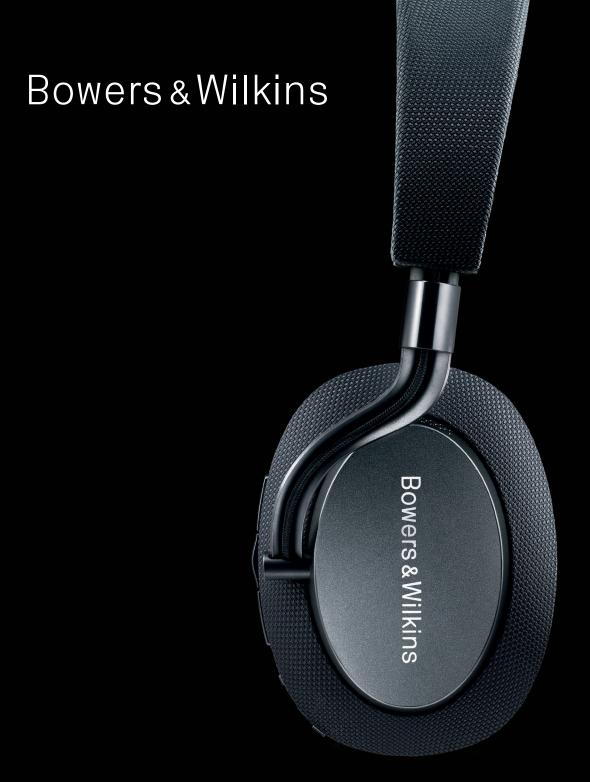

# PX Headphones

The new PX from Bowers & Wilkins feature 50 years of award-winning acoustic engineering in a pair of headphones so smart they respond intuitively to you.

We believe PX sets a new standard in noise cancelling: we've spent thousands of hours developing best-in-class noise cancellation that doesn't adversely affect sound quality. PX uses the latest aptX® HD Bluetooth® technology for the best possible wireless performance, too.

#### **Superior Comfort and Battery Life**

The design and construction of PX is lightweight but robust. They feature a lightweight frame combined with a ballistic nylon shell and beautifully soft leather ear cushions. The design also folds flat so PX can slip easily into a slim bag, and with 22 hours of wireless listening from one charge, PX won't let you down.