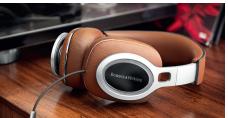

# PX Headphones

The new PX from Bowers & Wilkins feature 50 years of award-winning acoustic engineering in a pair of headphones so smart they respond intuitively to you.

We believe PX sets a new standard in noise cancelling: we've spent thousands of hours developing best-in-class noise cancellation that doesn't adversely affect sound quality. PX uses the latest aptX® HD Bluetooth® technology for the best possible wireless performance, too.

#### **Best-In-Class Sound**

The driving force of PX is a pair of bespoke Bowers & Wilkins drive units derived from the reference P9 Signature headphone. A fully digital headphone, PX uses the latest aptX HD Bluetooth transmission system at 24-bit resolution for a stunningly accurate performance.

#### **Superior Comfort and Battery Life**

The design and construction of PX is lightweight but robust. They feature a lightweight frame combined with a ballistic nylon shell and beautifully soft leather ear cushions. The design also folds flat so PX can slip easily into a slim bag, and with 22 hours of wireless listening from one charge, PX won't let you down.