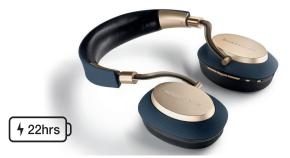

#### **Superior Comfort and Battery Life**

The design and construction of PX is lightweight but robust. They feature a lightweight frame combined with a ballistic nylon shell and beautifully soft leather ear cushions. The design also folds flat so PX can slip easily into a slim bag, and with 22 hours of wireless listening from one charge, PX won't let you down.