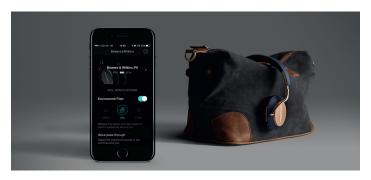

#### **Intuitive User Experience**

PX uses built-in sensors to enhance the way you instinctively use a set of headphones. Put them on your head and they'll switch on: take them off and they'll return to stand-by mode. Lift an ear cup to talk or hang them round your neck and PX will pause the music, resuming playback when you're ready to listen. It's as if the headphones are an extension of you, anticipating your needs.

#### **Noise Cancellation**

PX's active noise cancelling signal has been painstakingly refined to block out ambient sound without affecting the listening experience. With three environment filters (Flight, City and Office) controlled through the companion app, PX always delivers optimum isolation, wherever you are.