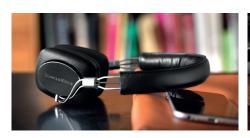

# PX Headphones

The new PX from Bowers & Wilkins feature 50 years of award-winning acoustic engineering in a pair of headphones so smart they respond intuitively to you.

We believe PX sets a new standard in noise cancelling: we've spent thousands of hours developing best-in-class noise cancellation that doesn't adversely affect sound quality. PX uses the latest aptX® HD Bluetooth® technology for the best possible wireless performance, too.

#### **Best-In-Class Sound**

The driving force of PX is a pair of bespoke Bowers & Wilkins drive units derived from the reference P9 Signature headphone. A fully digital headphone, PX uses the latest aptX HD Bluetooth transmission system at 24-bit resolution for a stunningly accurate performance.