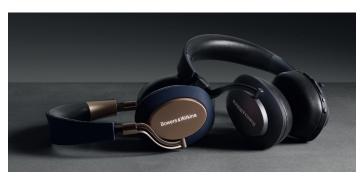

#### **Superior Comfort and Battery Life**

The design and construction of PX is lightweight but robust. They feature a lightweight frame combined with a ballistic nylon shell and beautifully soft leather ear cushions. The design also folds flat so PX can slip easily into a slim bag, and with 22 hours of wireless listening from one charge, PX won't let you down.

## Availability

Price: \$399.99 Available in Space Grey and Soft Gold For more information go to: www.bowers-wilkins.com/PX