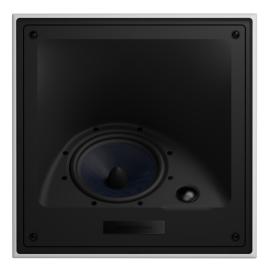

## See nothing, hear everything

The CCM7.5 features a 150mm(6in) bass/mid-range driver in a die-cast chassis and a Nautilus<sup>™</sup> tube loaded 25mm (1in) soft dome tweeter. Its baffle is critically formed from glass reinforced ABS and features a scallop under the tweeter which creates the perfect roll off for high frequencies resulting in a more accurate reproduction of sound.