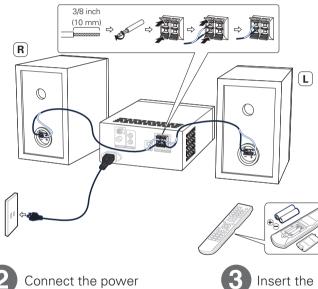

These drawings are for illustrative purposes only and may not represent the actual product(s).

cord from the

D-T1 to a power outlet.

O

Connect the left and right speakers to the D-T1.

#### Connecting a FM/AM antenna

batteries into

the remote.

• See "AM loop antenna assembly" on the next page for instructions on how to assemble the AM loop antenna.