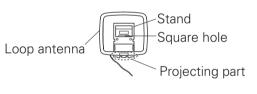

#### □ AM loop antenna assembly

- Put the stand section through the bottom of the loop antenna from the rear and bend it forward.
  - Insert the projecting part into the square hole in the stand.