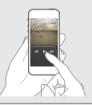

#### Press **Bluetooth** to switch the input source to "BT AUDIO".

When using for the first time, the unit will go into the pairing mode automatically and "PAIRING" will appear on the display of the unit.

Activate the Bluetooth settings on your mobile

device.

Select "Denon D-T1"

from the Bluetooth device list on your mobile device.

• Enter "0000" when the password is requested on the screen of the Bluetooth device.

Play music using any app on your device.

To reconnect a previously paired Bluetooth device, Start at step 2.

5