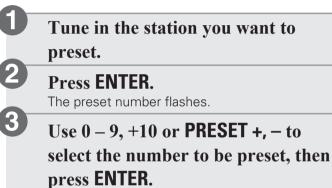

#### Listening to preset FM/AM stations

This unit can be preset with a total of 40 broadcast stations. (FM: 30 stations, AM: 10 stations)

The reception frequency and reception mode are preset.