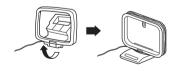

#### □ AM loop antenna assembly

- Put the stand section through the bottom of the loop antenna from the rear and bend it forward.
  - Insert the projecting part into the square hole in the stand.