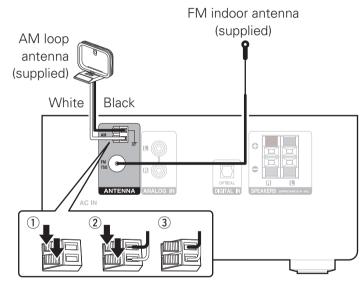

#### Connecting a FM/AM antenna

batteries into

the remote.

• See "AM loop antenna assembly" on the next page for instructions on how to assemble the AM loop antenna.

#### □ AM loop antenna assembly

- Put the stand section through the bottom of the loop antenna from the rear and bend it forward.
  - Insert the projecting part into the square hole in the stand.